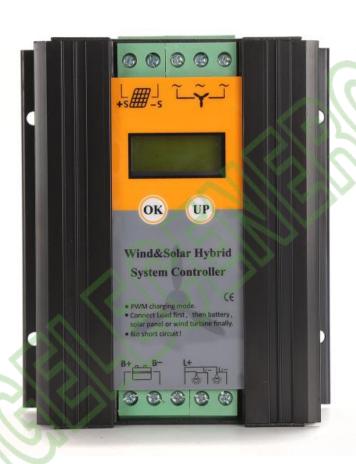

### **Applications**

This kind of wind solar hybrid streetlight controller is special design for small off-grid wind solar hybrid generation system. Appearance is elegant, operations are easy. It also makes the course of which wind generator and solar panels charge to batteries safely and efficiently.

#### **Features**

- ➤ Intelligent design, simple structure, powerful control function, stable performance, product safety and reliability.
- > PWM dump load of wind.
- ➤ Intelligent disconnection of Solar charging.
- ➤ Dual power supply function: Battery + solar power supply.
- LCD displays parameters such as voltage and current of wind, solar and load a
- Two DC output, with 4 output modes.
- ➤ Digital intelligent control.
- ➤ Protection: