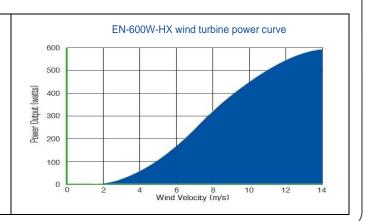

### **EN-600W-HX** wind turbine

0.6 meter diameter, 0.8 meter height. **Turbine volume** 

**Rotor Type** Darrieus type FRB(Fiberglass) **Blade Material** 600w at 10m/s Rated output

620W Peak output **Cut-in speed** 1.5m/s Weight 23Kg

Rated voltage 12V, 24V, 48V

Wind turbine performance is subject to many factors. All output data contained in this document is indicative and actual turbine outputs will depend on the prevailing site